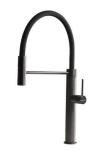

#### **OPTIONAL AUTOMATIC WASTE FITTINGS**

**VIDAGE FADE PUSH GUN METAL** 

A407 A20