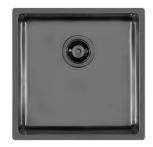

### UNIKA 400 GUN METAL SOUS PLAN

Kitchen Sinks

Code: N156 S56

UNIKA R15 BOWL 400x400 SOUSPLAN GUNMETAL

#### **DETAILS**

| Coloring               | Gun Metal                                                       |
|------------------------|-----------------------------------------------------------------|
| Edge/Installation Type | Undermount                                                      |
| Finish                 | PVD                                                             |
| Material               | AISI 304 stainless steel                                        |
| Texture                | Foster brushed                                                  |
| Base                   | 60 cm                                                           |
| Dimensions             | 440x440 mm                                                      |
| Standard fittings      | Fixing hooks, gasket, drain, overflow and siphon, boxed packing |
| Mixer holes            | No standard holes                                               |