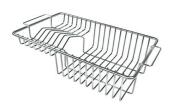

## GRILLE POR.ASSIETTES INOX mm214x379

A100 C03

\* only in combination with the accessory A644 A01

### GRILLE PORTE-ASSIETTES INOX 25x35

A100 A54

\* only in combination with the accessory A644 F04

PLANCHE DE DECOUPE CRYSTAL 23x41 CM

A631 C00

PLANCHE DE DECOUPE DOUBLE HDPE

A644 A01

PLANCHE DE DECOUPE DOUBLE IROKO