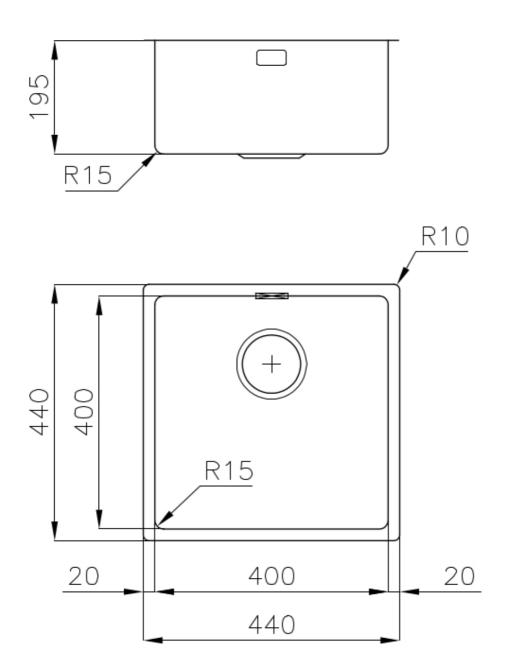

#### **DETAILS**

| Coloring               | Gun Metal                                                       |
|------------------------|-----------------------------------------------------------------|
| Edge/Installation Type | Undermount                                                      |
| Finish                 | PVD                                                             |
| Material               | AISI 304 stainless steel                                        |
| Texture                | Foster brushed                                                  |
| Base                   | 60 cm                                                           |
| Dimensions             | 440x440 mm                                                      |
| Standard fittings      | Fixing hooks, gasket, drain, overflow and siphon, boxed packing |
| Mixer holes            | No standard holes                                               |

| Built-in hole             | View technical data sheet                                                                                                                                                                                                                                                                                                                      |
|---------------------------|------------------------------------------------------------------------------------------------------------------------------------------------------------------------------------------------------------------------------------------------------------------------------------------------------------------------------------------------|
| Drainer                   | No                                                                                                                                                                                                                                                                                                                                             |
| Width                     | 44 cm                                                                                                                                                                                                                                                                                                                                          |
| Bowl dimension            | 400x400mm                                                                                                                                                                                                                                                                                                                                      |
| Number of bowls           | 1 bowl                                                                                                                                                                                                                                                                                                                                         |
| Waste fitting             | 3,5" drain                                                                                                                                                                                                                                                                                                                                     |
| FEATURES                  |                                                                                                                                                                                                                                                                                                                                                |
| Basket 3,5" waste fitting | The drain is equipped with a large 3.5" drain, with the practical basket cap that prevents the discharge of solid parts.                                                                                                                                                                                                                       |
| Gun Metal                 | The Gun Metal finish is obtained by treating steel with a physical process called PVD (Phisical Vacuum Deposition) which deposits particles of noble metals on the surface. The result is a unique and refined aesthetic effect, and an improvement of the mechanical properties of the steel which is more resistant to impact and scratches. |
| High thickness            | Imm thick steel. A significant thickness, which guarantees the maximum sturdiness and durability.                                                                                                                                                                                                                                              |
| Perimetral overflow       | The overflow is always a security on the Foster sinks that prevents the overflow of water in case of oversights. The perimeter drain solution improves aesthetics thanks to its square and essential shape.                                                                                                                                    |
| Small radius              | Bowls with squared shapes with a modern design and an increased capacity, for a minimal aesthetics connected with an extreme practicity.                                                                                                                                                                                                       |

#### **TECHNICAL DATA**