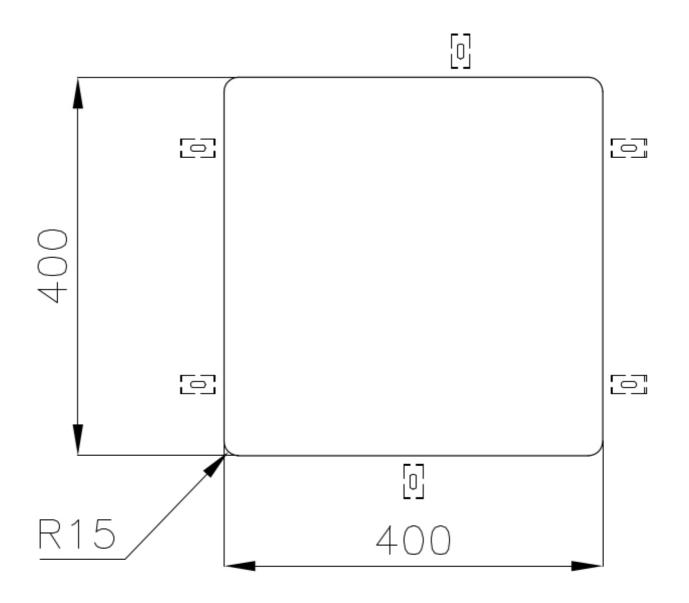

|
| Perimetral overflow       | The overflow is always a security on the Foster sinks that prevents the overflow of water in case of oversights. The perimeter drain solution improves aesthetics thanks to its square and essential shape.                                                                                                                                    |
| Small radius              | Bowls with squared shapes with a modern design and an increased capacity, for a minimal aesthetics connected with an extreme practicity.                                                                                                                                                                                                       |

#### **TECHNICAL DATA**

# Foster ==



## Foster ==



Cut out size Dimensioni per foratura top

#### **GALLERY**



## Foster ==

#### **OPTIONAL ACCESSORIES**



**CUVETTE PERFOREE INOX** 

A154 F00
\* only in combination with the accessory
A644 F04



**CUVETTE PLASTIQUE BLANCHE** 

A153 A00



## GRILLE POR.ASSIETTES INOX mm214x379

A100 C03

\* only in combination with the accessory A644 A01



### GRILLE PORTE-ASSIETTES INOX 25x35

A100 A54

\* only in combination with the accessory A644 F04



PLANCHE DE DECOUPE CRYSTAL 23x41 CM

A631 C00



PLANCHE DE DECOUPE DOUBLE HDPE

A644 A01



PLANCHE DE DECOUPE DOUBLE IROKO

A644 F04



PLANCHE DE DECOUPE HDPE 27x42 CM

A657 F01



#### **CUVETTE INOX PERFOREE**

A151 F00

\* only in combination with the accessory A644 A01





GRILLE PORTE-ASSIETTES INOX 250x425

A100 B01



## KIT RÂPES ET