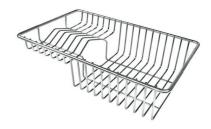

## GRILLE POR.ASSIETTES INOX mm214x379

A100 C03

\* only in combination with the accessory A644 A01