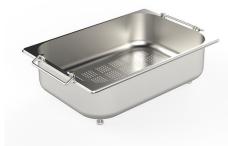

#### **OPTIONAL ACCESSORIES**

**CUVETTE PERFOREE INOX** 

A154 F00
\* only in combination with the accessory
A644 F04

**CUVETTE PLASTIQUE BLANCHE** 

A153 A00

#### **CUVETTE INOX PERFOREE**

A151 F00

\* only in combination with the accessory A644 A01

GRILLE PORTE-ASSIETTES INOX 250x425

A100 B01