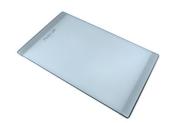

### UNIKA 400 GUN METAL SOUS PLAN

Kitchen Sinks

Code: N156 S56

UNIKA R15 BOWL 400x400 SOUSPLAN GUNMETAL

#### **DETAILS**

| Coloring               | Gun Metal                                                       |
|------------------------|-----------------------------------------------------------------|
| Edge/Installation Type | Undermount                                                      |
| Finish                 | PVD                                                             |
| Material               | AISI 304 stainless steel                                        |
| Texture                | Foster brushed                                                  |
| Base                   | 60 cm                                                           |
| Dimensions             | 440x440 mm                                                      |
| Standard fittings      | Fixing hooks, gasket, drain, overflow and siphon, boxed packing |
| Mixer holes            | No standard holes                                               |

| Built-in hole             | View technical data sheet                                                                                                                                                                                                                                                                                                                      |
|---------------------------|------------------------------------------------------------------------------------------------------------------------------------------------------------------------------------------------------------------------------------------------------------------------------------------------------------------------------------------------|
| Drainer                   | No                                                                                                                                                                                                                                                                                                                                             |
| Width                     | 44 cm                                                                                                                                                                                                                                                                                                                                          |
| Bowl dimension            | 400x400mm                                                                                                                                                                                                                                                                                                                                      |
| Number of bowls           | 1 bowl                                                                                                                                                                                                                                                                                                                                         |
| Waste fitting             | 3,5" drain                                                                                                                                                                                                                                                                                                                                     |
| FEATURES                  |                                                                                                                                                                                                                                                                                                                                                |
| Basket 3,5" waste fitting | The drain is equipped with a large 3.5" drain, with the practical basket cap that prevents the discharge of solid parts.                                                                                                                                                                                                                       |
| Gun Metal                 | The Gun Metal finish is obtained by treating steel with a physical process called PVD (Phisical Vacuum Deposition) which deposits particles of noble metals on the surface. The result is a unique and refined aesthetic effect, and an improvement of the mechanical properties of the steel which is more resistant to impact and scratches. |
| High thickness            | Imm thick steel. A significant thickness, which guarantees the maximum sturdiness and durability.                                                                                                                                                                                                                                              |
| Perimetral overflow       | The overflow is always a security on the Foster sinks that prevents the overflow of water in case of oversights. The perimeter drain solution improves aesthetics thanks to its square and essential shape.                                                                                                                                    |
| Small radius              | Bowls with squared shapes with a modern design and an increased capacity, for a minimal aesthetics connected with an extreme practicity.                                                                                                                                                                                                       |