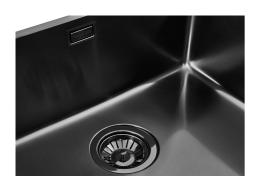

s a security on the Foster sinks that prevents the overflow of water in case of oversights. The perimeter drain solution improves aesthetics thanks to its square and essential shape.                                                                                                                                    |
| Small radius              | Bowls with squared shapes with a modern design and an increased capacity, for a minimal aesthetics connected with an extreme practicity.                                                                                                                                                                                                       |

#### **TECHNICAL DATA**

# Foster ==



## Foster ==



Cut out size Dimensioni per foratura top

#### **GALLERY**



## Foster ==

#### **OPTIONAL ACCESSORIES**



**CUVETTE PERFOREE INOX** 

A154 F00
\* only in combination with the accessory
A644 F04



**CUVETTE PLASTIQUE BLANCHE** 

A153 A00



## GRILLE POR.ASSIETTES INOX mm214x379

A100 C03

\* only in combination with the accessory A644 A01



### GRILLE PORTE-ASSIETTES INOX 25x35

A100 A54

\* only in combination with the accessory A644 F04



PLANCHE DE DECOUPE CRYSTAL 23x41 CM

A631 C00



PLANCHE DE DECOUPE DOUBLE HDPE

A644 A01



PLANCHE DE DECOUPE DOUBLE IROKO

A644 F04



PLANCHE DE DECOUPE HDPE 27x42 CM

A657 F01



#### **CUVETTE INOX PERFOREE**

A151 F00

\* only in combination with the accessory A644 A01





GRILLE PORTE-ASSIETTES INOX 250x425

A100 B01



## KIT RÂPES ET PLANCHE DE DECOUPE HDPE

A159 A01 \* only in combination with