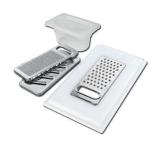

## KIT RÂPES ET PLANCHE DE DECOUPE HDPE

A159 A01 \* only in combination with the accessory A644 A01