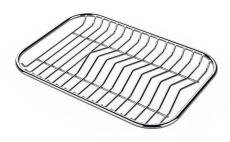

### GRILLE PORTE-ASSIETTES INOX 25x35

A100 A54

\* only in combination with the accessory A644 F04

PLANCHE DE DECOUPE CRYSTAL 23x41 CM

A631 C00

PLANCHE DE DECOUPE DOUBLE HDPE

A644 A01

PLANCHE DE DECOUPE DOUBLE IROKO

#### **CUVETTE INOX PERFOREE**

A151 F00

\* only in combination with the accessory A644 A01

GRILLE PORTE-ASSIETTES INOX 250x425

A100 B01